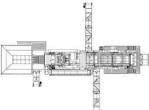

PRODUCTIVE IMPACT CRUSHER AND EFFICIENT VIBRATING SCREEN ON ROBUST CHASSIS AS SINGLE UNITE

**WEIGHT**: 65,000 kg

LENGTH ( mm )

WIDTH ( mm )

HEIGHT

TRANSPORT

19,400 4,400

00 4,800

OPERATION

21,070

15,000

5,805