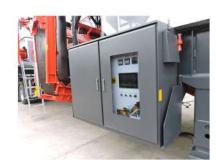

#### Control panel

Based on PLC system, LCD touch screen shows all details which are running at the moment.