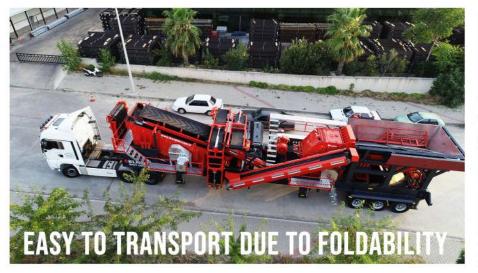

# BLK SERIES PORTABLE IMPACT CRUSHER & SCREEN BLK 02 E

Foldable Parts for easy transportation and compactness

Quick set-up time Ease of use Easy maintenance

Electric drive
Easy plug-in
Environment-friendly

Wheel-mounted Portable On-site flexibility

## **BLK** series PORTABLE IMPACT CRUSHER & SCREEN

The Boratas®Portable Impact Crusher + Vibrating Screen on Single Chassis BLK 02-E is an excellent solution for Recycling, Mining & Aggregates applications in which both crushing and screening are in need.