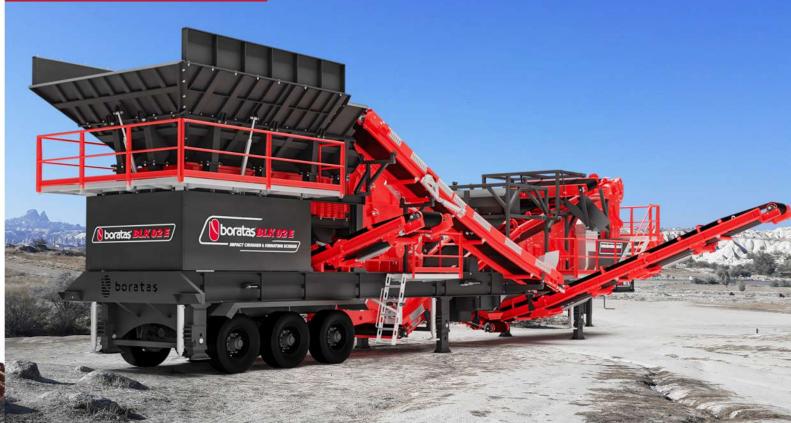

PRODUCTIVE IMPACT CRUSHER AND EFFICIENT VIBRATING SCREEN ON ROBUST CHASSIS AS SINGLE UNITE

**WEIGHT**: 65,000 kg

LENGTH ( mm )

WIDTH ( mm )

HEIGHT

TRANSPORT

19,400 4,400

00 4,800

OPERATION

21,070

15,000

5,805

# BLK SERIES PORTABLE IMPACT CRUSHER & SCREEN BLK 02 E

Foldable Parts for easy transportation and compactness

Quick set-up time Ease of use Easy maintenance

Electric drive
Easy plug-in
Environment-friendly

## **BLK** series PORTABLE IMPACT CRUSHER & SCREEN

The Boratas®Portable Impact Crusher + Vibrating Screen on Single Chassis BLK 02-E is an excellent solution for Recycling, Mining & Aggregates applications in which both crushing and screening are in need.

As customers' requirements need flexibility and versatility to be met at a high capacity crushing, BLK portable impact crushers can be supplied as standard or customized by adding multiple options.

#### **Features & Benefits**

- Highly efficient Impact crusher from PDK series with high capacity
- 3 Deck Screen
- By-pass chute with side hydraulically foldable conveyor
- Bunker with hydraulically foldable back and side
- Wireless remote control
- PLC control system
- Operates on electricity
- Reductor motors for conveyors
- Grizzly vibrating feeder