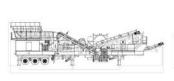

PRODUCTIVE IMPACT CRUSHER AND EFFICIENT VIBRATING SCREEN ON ROBUST CHASSIS AS SINGLE UNITE

**WEIGHT**: 65,000 kg

LENGTH ( mm )

WIDTH ( mm )

HEIGHT

TRANSPORT

19,400 4,400

00 4,800

OPERATION

21,070

15,000

5,805