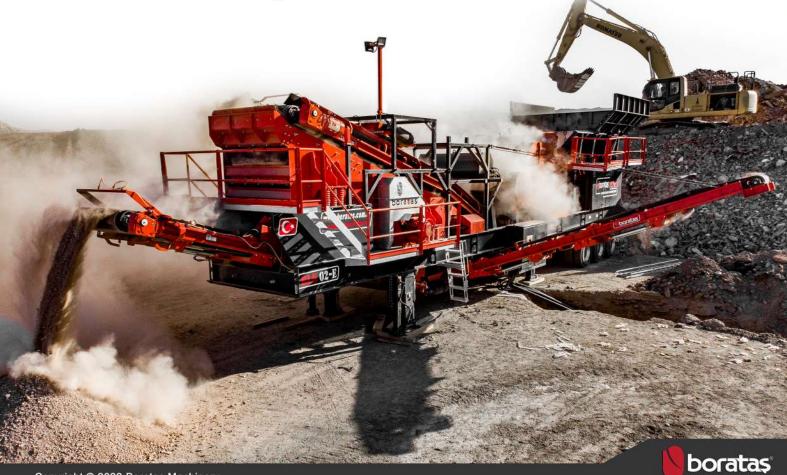

## **BLK** series PORTABLE IMPACT CRUSHER & SCREEN

The Boratas®Portable Impact Crusher + Vibrating Screen on Single Chassis BLK 02-E is an excellent solution for Recycling, Mining & Aggregates applications in which both crushing and screening are in need.

As customers' requirements need flexibility and versatility to be met at a high capacity crushing, BLK portable impact crushers can be supplied as standard or customized by adding multiple options.

#### **Features & Benefits**

- Highly efficient Impact crusher from PDK series with high capacity
- 3 Deck Screen
- By-pass chute with side hydraulically foldable conveyor
- Bunker with hydraulically foldable back and side
- Wireless remote control
- PLC control system
- Operates on electricity
- Reductor motors for conveyors
- Grizzly vibrating feeder