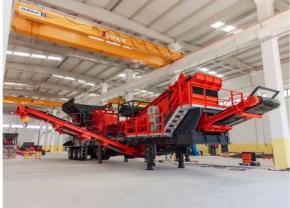

## **BLK** series PORTABLE IMPACT CRUSHER & SCREEN

The Boratas®Portable Impact Crusher + Vibrating Screen on Single Chassis BLK 02-E is an excellent solution for Recycling, Mining & Aggregates applications in which both crushing and screening are in need.

#### **Features & Benefits**

- Highly efficient Impact crusher from PDK series with high capacity
- 3 Deck Screen
- By-pass chute with side hydraulically foldable conveyor
- Bunker with hydraulically foldable back and side
- Wireless remote control
- PLC control system
- Operates on electricity
- Reductor motors for conveyors
- Grizzly vibrating feeder