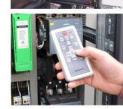

#### Remote Control

Speed of the feeding belt, and functionality of components can be adjusted